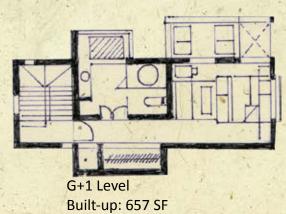

Bed Room Area = 17.3 m. X 11.7 m. Balcony Area = 14 m X 6.5 m.

UTHERE

A four-fixture bathroom redefines the indoor bathing experience. The combination of expansive windows and wall to wall mirror, give the space an outdoor feel with the mountains experienced from every corner.