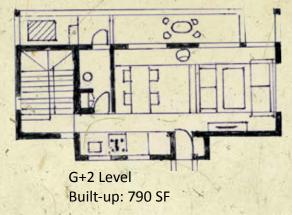

Living Dining Area = 25.8 m. X 11 m. Balcony Area = 34 m X 6.5 m.

Designed as a room in a 5-star resort, the bedrooms open out to floating verandas perfect for yoga, or simply reclining on a chair to watch the majesty of the nature. Transparent windows make the mountains an essenPal part of the interior.