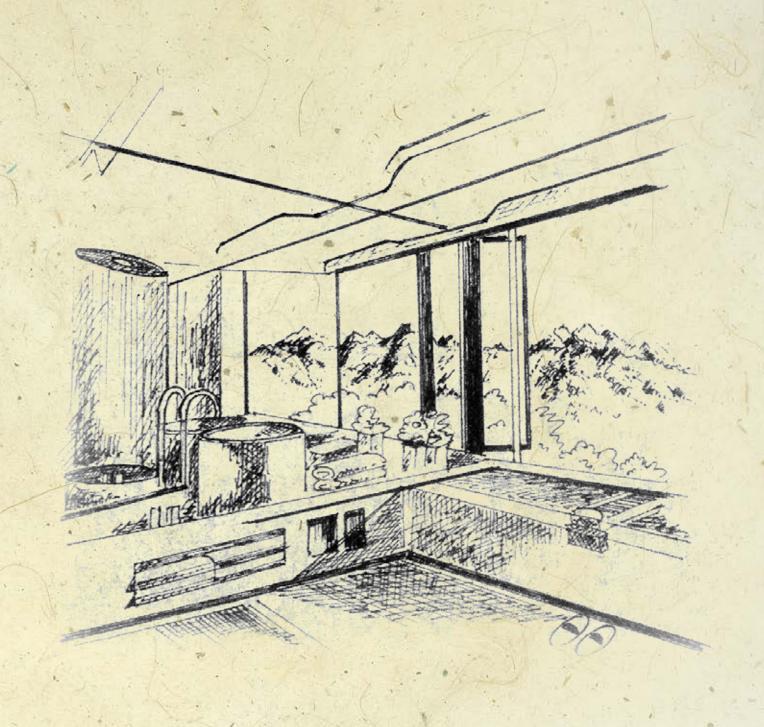

magnifies the views from each area defined by the custom designed fireplace. A wide sky terrace canPlevers out F naturally extending the living floor into the outdoors.

Living Dining Area = 25.8 m. X 11 m. Balcony Area = 34 m X 6.5 m.





Designed as a room in a 5-star resort, the bedrooms open out to floating verandas perfect for yoga, or simply reclining on a chair to watch the majesty of the nature. Transparent windows make the mountains an essenPal part of the interior.

Bed Room Area = 17.3 m. X 11.7 m. Balcony Area = 14 m X 6.5 m.

UTHERE



A four-fixture bathroom redefines the indoor bathing experience. The combination of expansive windows and wall to wall mirror, give the space an outdoor feel with the mountains experienced from every corner.

Bath Room Area = 12 m. X 11.5 m.