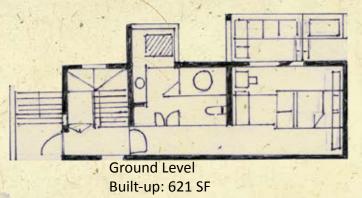

TERRACE VILLA



A Boutique version of Sky Villa, this 1545 SF residence is an exclusive one bedroom property. The magnanimous living room space on the entry level perfectly captures the views and the bedroom on the ground level opens up to gardens and private cabana - making the overall experience intimate and romantic.

m

Plot Area: 0-7-0-3.2 to 0-9-1-3.5 Super built-up: 1545 SF 2BHK Street Side Parking













Inspired by the mountain forms, the walls and ceiling come together to create a signature space. Fully transparent on one side, the room magnifies the views from each area defined by the custom designed fireplace. A wide sky terrace canPlevers out F naturally extending the living floor into the outdoors.

Living Dining Area = 25.8 m. X 11 m. Balcony Area = 34 m X 6.5 m.





Designed as a room in a 5-star resort, the bedrooms open out to floating verandas perfect for yoga, or simply reclining on a chair to watch the majesty of the nature. Transparent windows make the mountains an essenPal part of the interior.

Bed Room Area = 17.3 m. X 11.7 m. Balcony Area = 14 m X 6.5 m.

UTHERE



A four-fixture bathroom redefines the indoor bathing experience. The combination of expansive windows a