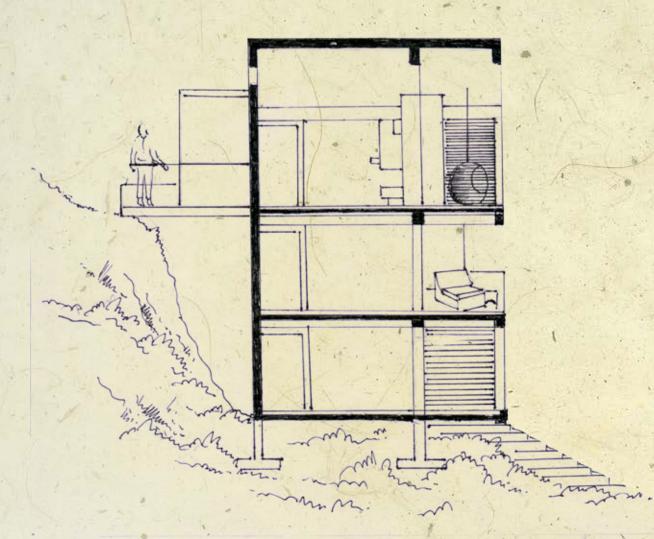

TERRACE VILLA

A Boutique version of Sky Villa, this 1545 SF residence is an exclusive one bedroom property. The magnanimous living room space on the entry level perfectly captures the views and the bedroom on the ground level opens up to gardens and private cabana - making the overall experience intimate and romantic.

m

Plot Area: 0-7-0-3.2 to 0-9-1-3.5 Super built-up: 1545 SF 2BHK Street Side Parking

Inspired by the mountain forms, the walls and ceiling come together to create a signature space. Fully transparent on one side, the room magnifies the views from each area defined by the custom designed fireplace. A wide sky terrace canPlevers out F naturally extending the living floor into the outdoors.