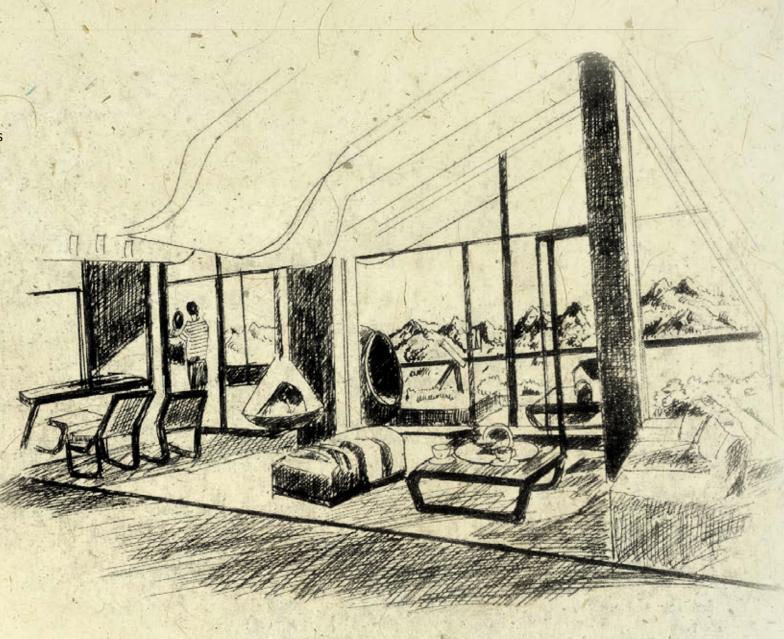

m

Plot Area: 0-7-0-3.2 to 0-9-1-3.5 Super built-up: 1545 SF 2BHK Street Side Parking

Inspired by the mountain forms, the walls and ceiling come together to create a signature space. Fully transparent on one side, the room magnifies the views from each area defined by the custom designed fireplace. A wide sky terrace canPlevers out F naturally extending the living floor into the outdoors.

Living Dining Area = 25.8 m. X 11 m. Balcony Area = 34 m X 6.5 m.

Designed as a room in a 5-star resort, the bedrooms open out to floating verandas perfect for yoga, or simply reclining on a chair to watch the majesty of the nature. Transparent windows make the mountains an essenPal part of the interior.